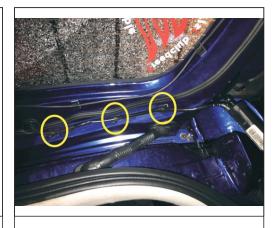

6. With our circle of the fixed hole line

7. We delay the yellow line through the rubber plug hole hall, go line to stern door cover plate (or steps)

8. Below the main driving remove the plaque, find the original vehicle power supply, fuse, unplug the original car plug in power socket