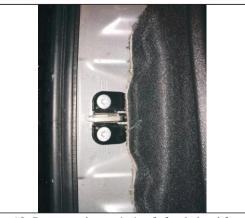

12. Remove the original lock buckle, install our electric lock, in the original car screws

13.Before switching line lines to connect this seat white and black

14. Find the seat in the tail gate, remove the plug we tee adaptor