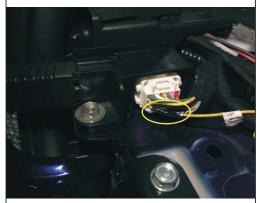

15. Hall line, control line, the power cord according to color a pair we control box

16. Installation position and control box, with our cable tie

17. Remove the original rear door trim, stiletto installation we stern door keys