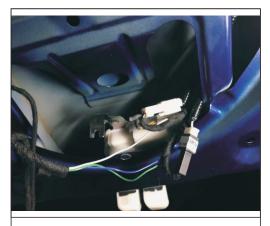

9. Found at the bottom of the main driving ground screw, connecting our earth

10. In the main drive belt B column below remove the plaque to find the original car Central Line

11.Our yellow Central Line meet the saddle gray line