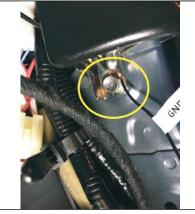

6. With our circle of the fixed hole line

7. We delay the yellow line through the rubber plug hole hall, go line to stern door cover plate (or steps)

8. Below the main driving remove the plaque, find the original vehicle power supply, fuse, unplug the original car plug in power socket