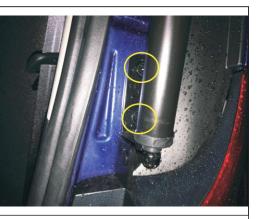

6. With our circle of the fixed hole line

7. We delay the yellow line through the rubber plug hole hall, go line to stern door cover plate (or steps)

8. Below the main driving remove the plaque, find the original vehicle power supply, fuse, unplug the original car plug in power socket