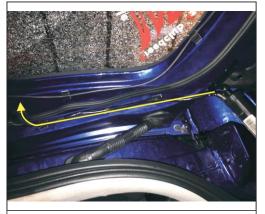

6. With our circle of the fixed hole line

7. We delay the yellow line through the rubber plug hole hall, go line to stern door cover plate (or steps)

8. Below the main driving remove the plaque, find the original vehicle power supply, fuse, unplug the original car plug in power socket