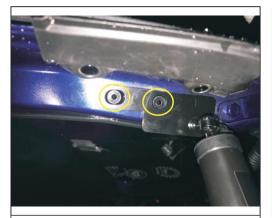

## Honda FREED under electric suction V4.6 installation instructions

1. Remove the original car right bracket and brace, installing stents and brace, use our screws

4. Remove the original car bottom bracket, installation, bottom bracket, with screws

2. Remove the original car right bracket, installation bracket at the lower right, with our screws

5. The installation is complete

3. Remove the original car left bracket and brace, installation of upper bracket and brace, use our screws