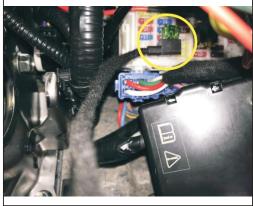

9. Found at the bottom of the main driving ground screw, connecting our earth

10. In the main drive belt B column below remove the plaque to find the original car Central Line

11.Our yellow Central Line meet the saddle gray line