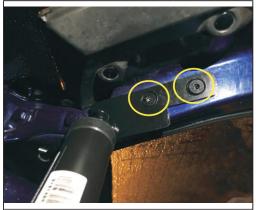

## Honda FREED under electric suction V4.6 installation instructions

1. Remove the original car right bracket and brace, installing stents and brace, use our screws

4. Remove the original car bottom bracket, installation, bottom bracket, with screws

2. Remove the original car right bracket, installation bracket at the lower right, with our screws

5. The installation is complete

3. Remove the original car left bracket and brace, installation of upper bracket and brace, use our screws