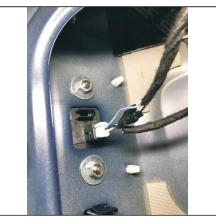

6. With our circle of the fixed hole line

7. We delay the yellow line through the rubber plug hole hall, go line to stern door cover plate (or steps)

8. Below the main driving remove the plaque, find the original vehicle power supply, fuse, unplug the original car plug in power socket