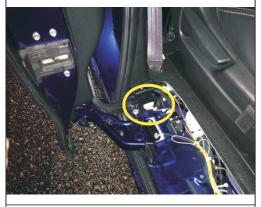

9. Found at the bottom of the main driving ground screw, connecting our earth

10. In the main drive belt B column below remove the plaque to find the original car Central Line

11.Our yellow Central Line meet the saddle gray line