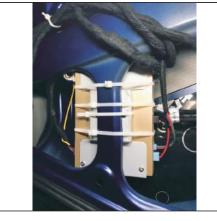

15. Hall line, control line, the power cord according to color a pair we control box

16. Installation position and control box, with our cable tie

17. Remove the original rear door trim, stiletto installation we stern door keys