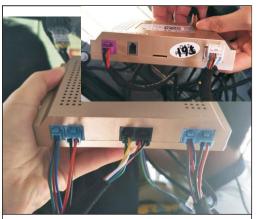

15. Hall line, control line, the power cord according to color a pair we control box

16. Installation position and control box, with our cable tie

17. Remove the original rear door trim, stiletto installation we stern door keys